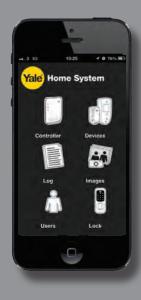

## The SmartPhone Alarm Kit app in detail

Home Page Access all your alarm settings/operation through the home screen.