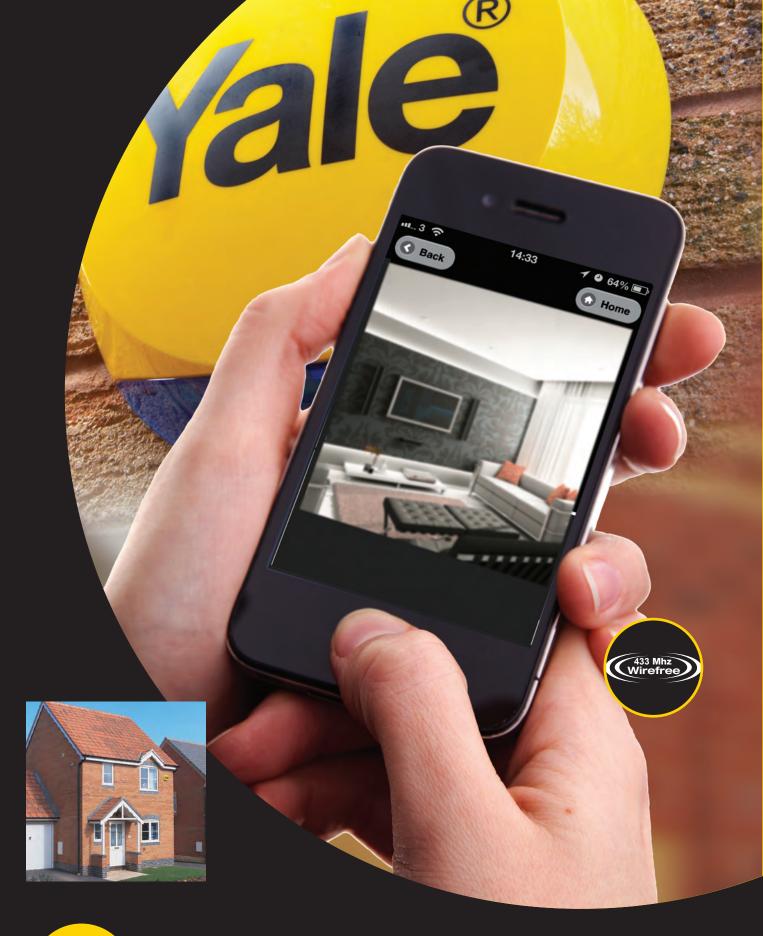

## SmartPhone Alarm Kit

The SmartPhone Alarm is **one of** Yale's top of the range home alarm system**s**, and it can be operated using your own iPhone/Android SmartPhone or via a standard PC web browser. Upon triggering, the PIR camera can take an image of the room and send it direct to your phone for visual confirmation of what has caused the alert.

Upon alarm triggering, the external siren will start sounding and you will be notified by email and push notification (iOS only) on your smartphone. There is a wide range of accessories available for this system including the clever power switch accessory, allowing you to turn lights, appliances and other electrical items on and off using your smartphone.

## **disarm screen** Remotely arm and disarm your alarm using your SmartPhone

Image captured

Upon alarm triggering Images **are** sent directly to your SmartPhone. Videos can also be viewed when the PIR Video camera accessory is added to the system.